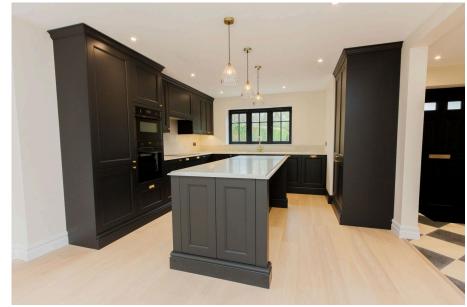

Ground Floor – The private gated driveway offers ample parking alongside a detached double garage. Enter through the panelled front door into a bright tumbled limestone hallway. To the left, a bespoke Shaker-style kitchen awaits, featuring Neff and Bosch integrated appliances, including a Neff Graphite slide-and-hide oven, combi oven, microwave, Bosch fridge freezer, and an AEG wine cooler. The Quartz Calacatta Gold worktop with matching splashback adds elegance, while the hidden extraction system and 80cm Neff induction hob enhance the modern look. A boiling water tap and waste disposal unit make the space both stylish and functional. Adjacent is a separate utility room with Bosch washer and dryer. The spacious living room and study feature engineered oak flooring with underfloor heating throughout. A downstairs WC with a fluted wooden vanity unit and stone basin is also provided.