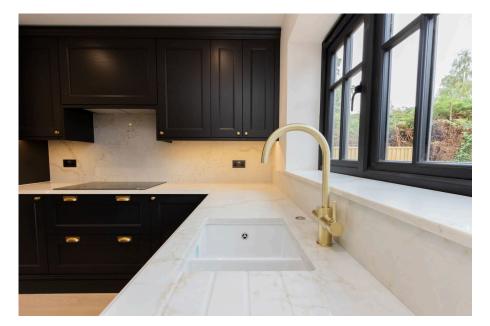

Ground Floor – The private gated driveway offers ample parking alongside a detached double garage. Enter through the panelled front door into a bright tumbled limestone hallway. To the left, a bespoke Shaker-style kitchen awaits, featuring Neff and Bosch integrated appliances, including a Neff Graphite slide-and-hide oven, combi oven, microwave, Bosch fridge freezer, and an AEG wine cooler. The Quartz Calacatta Gold worktop with matching splashback adds elegance, while the hidden extraction system and 80cm Neff induction hob enhance the modern look. A boiling water tap and waste disposal unit make the space both stylish and functional. Adjacent is a separate utility room with Bosch washer and dryer. The spacious living room and study feature engineered oak flooring with underfloor heating throughout. A downstairs WC with a fluted wooden vanity unit and stone basin is also provided.