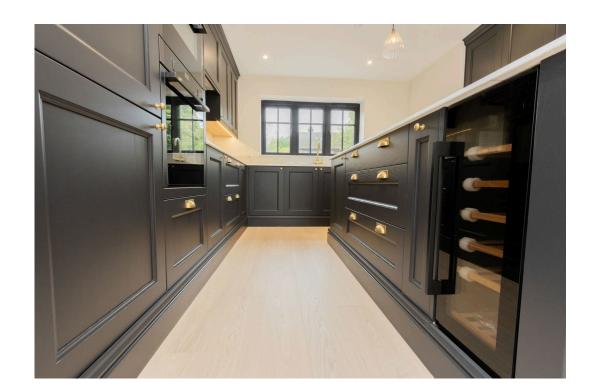

Ground Floor – The private gated driveway offers ample parking alongside a detached double garage. Enter through the panelled front door into a bright tumbled limestone hallway. To the left, a bespoke Shaker-style kitchen awaits, featuring Neff and Bosch integrated appliances, including a Neff Graphite slide-and-hide oven, combi oven, microwave, Bosch fridge freezer, and an AEG wine cooler. The Quartz Calacatta Gold worktop with matching splashback adds elegance, while the hidden extraction system and 80cm Neff induction hob enhance the modern look. A boiling water tap and waste disposal unit make the space both stylish and functional. Adjacent is a separate utility room with Bosch washer and dryer. The spacious living room and study feature engineered oak flooring with underfloor heating throughout. A downstairs WC with a fluted wooden vanity unit and stone basin is also provided.