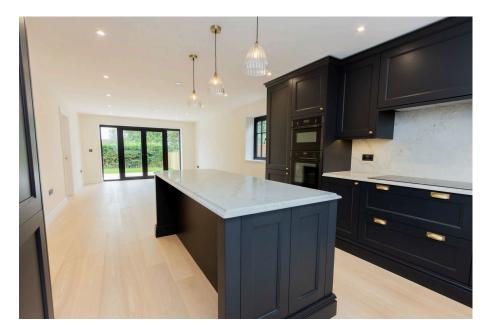

Ground Floor – The private gated driveway offers ample parking alongside a detached double garage. Enter through the panelled front door into a bright tumbled limestone hallway. To the left, a bespoke Shaker-style kitchen awaits, featuring Neff and Bosch integrated appliances, including a Neff Graphite slide-and-hide oven, combi oven, microwave, Bosch fridge freezer, and an AEG wine cooler. The Quartz Calacatta Gold worktop with matching splashback adds elegance, while the hidden extraction system and 80cm Neff induction hob enhance the modern look. A boiling water tap and waste disposal unit make the space both stylish and functional. Adjacent is a separate utility room with Bosch washer and dryer. The spacious living room and study feature engineered oak flooring with underfloor heating throughout. A downstairs WC with a fluted wooden vanity unit and stone basin is also provided.