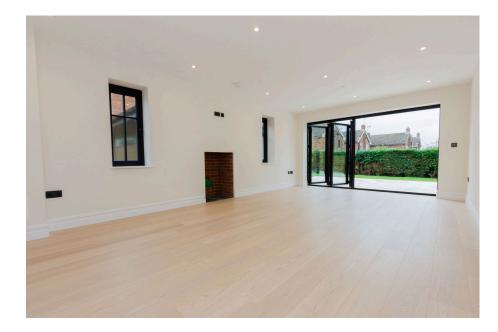

Ground Floor – The private gated driveway offers ample parking alongside a detached double garage. Enter through the panelled front door into a bright tumbled limestone hallway. To the left, a bespoke Shaker-style kitchen awaits, featuring Neff and Bosch integrated appliances, including a Neff Graphite slide-and-hide oven, combi oven, microwave, Bosch fridge freezer, and an AEG wine cooler. The Quartz Calacatta Gold worktop with matching splashback adds elegance, while the hidden extraction system and 80cm Neff induction hob enhance the modern look. A boiling water tap and waste disposal unit make the space both stylish and functional. Adjacent is a separate utility room with Bosch washer and dryer. The spacious living room and study feature engineered oak flooring with underfloor heating throughout. A downstairs WC with a fluted wooden vanity unit and stone basin is also provided.

**External** – The southeast-facing garden, with a large patio, is perfect for al fresco dining. Outside taps and electrical sockets add convenience.

**Modern Features** – TV and data points in every room, high-speed fibre optic cabling, and an eco-friendly AAA-rated air source heat pump complete this modern, energy-efficient home.