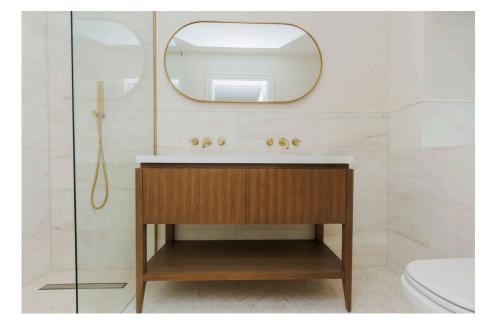

First Floor – Ascend the staircase to find plush carpeting throughout. The master bedroom features fitted wardrobes and a luxurious ensuite wet room with marble tiles and a smoked oak double vanity unit. Bedroom two also offers fitted wardrobes and a private ensuite. Two additional bedrooms share a beautifully tiled family bathroom.