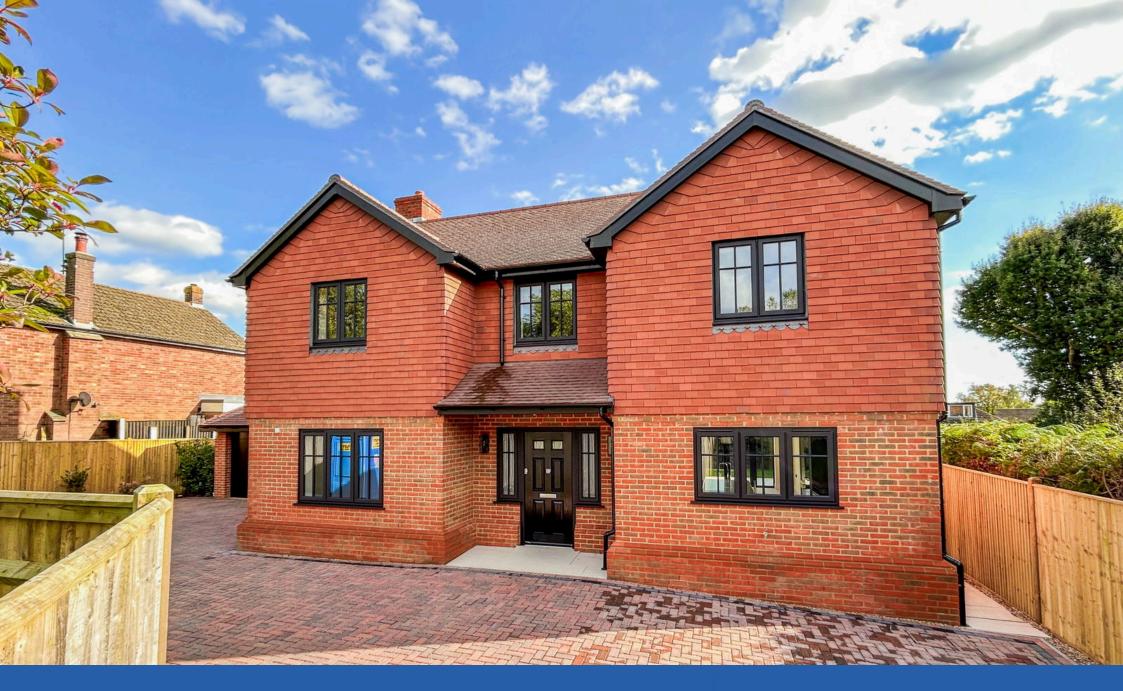

Step into a world of luxury and modern elegance with this newly built 4-bedroom, 3-bathroom detached home, offering just under 1,900 sq ft of exquisitely finished living space. Designed with meticulous attention to detail, this home perfectly blends contemporary style with functional living, ideal for today's discerning buyer.

Ground Floor – The private gated driveway offers ample parking alongside a detached double garage. Enter through the panelled front door into a bright tumbled limestone hallway. To the left, a bespoke Shaker-style kitchen awaits, featuring Neff and Bosch integrated appliances, including a Neff Graphite slide-and-hide oven, combi oven, microwave, Bosch fridge freezer, and an AEG wine cooler. The Quartz Calacatta Gold worktop with matching splashback adds elegance, while the hidden extraction system and 80cm Neff induction hob enhance the modern look. A boiling water tap and waste disposal unit make the space both stylish and functional. Adjacent is a separate utility room with Bosch washer and dryer. The spacious living room and study feature engineered oak flooring with underfloor heating throughout. A downstairs WC with a fluted wooden vanity unit and stone basin is also provided.