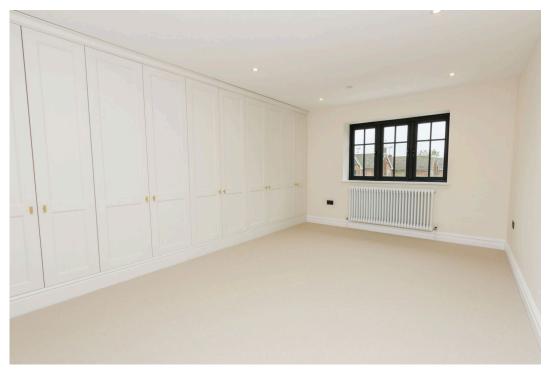

First Floor – Ascend the staircase to find plush carpeting throughout. The master bedroom features fitted wardrobes and a luxurious ensuite wet room with marble tiles and a smoked oak double vanity unit. Bedroom two also offers fitted wardrobes and a private ensuite. Two additional bedrooms share a beautifully tiled family bathroom.