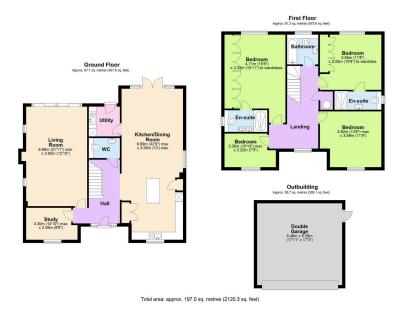

Step into a world of luxury and modern elegance with this newly built 4-bedroom, 3-bathroom detached home, offering just under 1,900 sq ft of exquisitely finished living space. Designed with meticulous attention to detail, this home perfectly blends contemporary style with functional living, ideal for today's discerning buyer.

Ground Floor – The private gated driveway offers ample parking alongside a detached double garage. Enter through the panelled front door into a bright tumbled limestone hallway. To the left, a bespoke Shaker-style kitchen awaits, featuring Neff and Bosch integrated appliances, including a Neff Graphite slide-and-hide oven, combi oven, microwave, Bosch fridge freezer, and an AEG wine cooler. The Quartz Calacatta Gold worktop with matching splashback adds elegance, while the hidden extraction system and 80cm Neff induction hob enhance the modern look. A boiling water tap and waste disposal unit make the space both stylish and functional. Adjacent is a separate utility room with Bosch washer and dryer. The spacious living room and study feature engineered oak flooring with underfloor heating throughout. A downstairs WC with a fluted wooden vanity unit and stone basin is also provided.

First Floor – Ascend the staircase to find plush carpeting throughout. The master bedroom features fitted wardrobes and a luxurious ensuite wet room with marble tiles and a smoked oak double vanity unit. Bedroom two also offers fitted wardrobes and a private ensuite. Two additional bedrooms share a beautifully tiled family bathroom.

**External** – The southeast-facing garden, with a large patio, is perfect for al fresco dining. Outside taps and electrical sockets add convenience.

**Modern Features** – TV and data points in every room, high-speed fibre optic cabling, and an eco-friendly AAA-rated air source heat pump complete this modern, energy-efficient home.