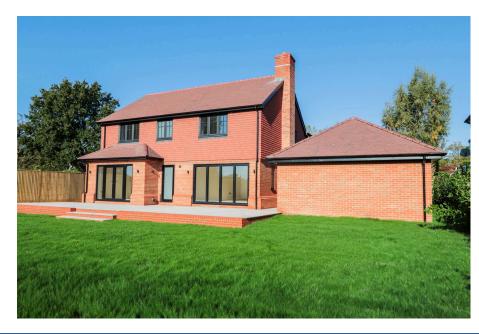

Step into a world of luxury and modern elegance with this newly built 4-bedroom, 3-bathroom detached home, offering just under 1,900 sq ft of exquisitely finished living space. Designed with meticulous attention to detail, this home perfectly blends contemporary style with functional living, ideal for today's discerning buyer.

**External** – The southeast-facing garden, with a large patio, is perfect for al fresco dining. Outside taps and electrical sockets add convenience.

**Modern Features** – TV and data points in every room, high-speed fibre optic cabling, and an eco-friendly AAA-rated air source heat pump complete this modern, energy-efficient home.

- FOUR BEDROOM DETACHED STUNNING BESPOKE INTERIOR DESIGN HOME KITCHEN WITH QUAR
  - KITCHEN WITH QUARTZ CALACATTA WORKTOPS
- STUNNING SOUTH FACING REAR GARDEN WITH EXTENSIVE PATIO
- PRIVATE GATED ENTRANCE
- SEPERATE UTILITY ROOM
- DETACHED GARAGE WITH ELECTRIC ROLLER DOOR
- AAA-RATED AIR SOURCE HEAT PUMP
- THREE BATHROOMS